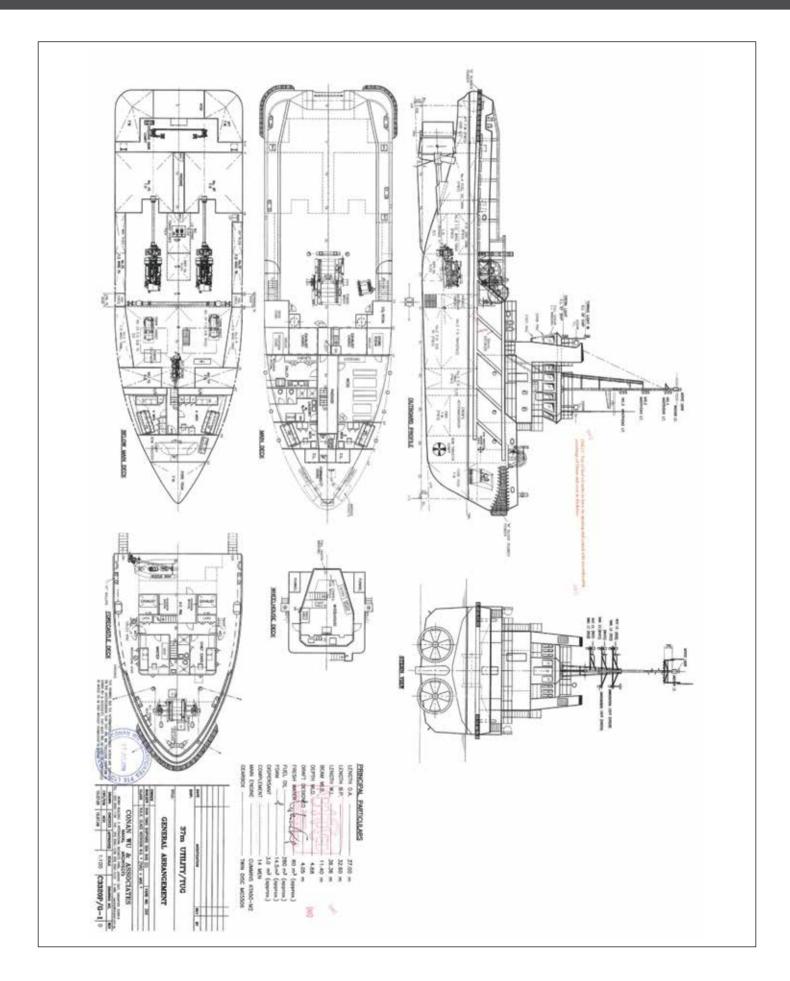

#### **PRINCIPAL DIMENSION**

LOA Breadth Depth Draft Deadweight GRT / NRT

11.40 mtr 4.95 mtr 4.00 mtr 350 t 475 / 143

37.00 mtr