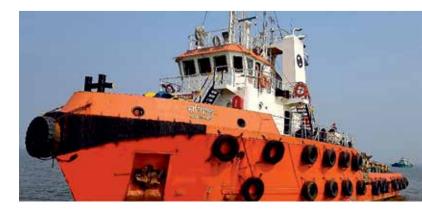

Fresh Water | 59 m3                             |

| Fresh Water     | 59 m3  |
|-----------------|--------|
| Ballast water   | Nil    |
| Fuel            | 220 MT |
| Accommodation   | 18     |
| Clear Deck Area | 100 m2 |

#### SPEED

| 12.5 Kts                      |
|-------------------------------|
| 7.5 Kts                       |
| 9 KL of MGO / Day @ Full MCR  |
| 6 KL of MGO / Day @ Eco Speed |
|                               |

## MOORING AND ANCHOR WINDLASS DETAILS

| Capacity     | 3 T                        |
|--------------|----------------------------|
| Make / Model | Marine Equipment Pvt. Ltd. |
| Anchors      | 2 Stockless bower          |

#### NAVIGATIONAL AND COMMUNICATIONS EUIPMENTS

GMDSS Area A1 + A2 + A3 Navigational Equipment Unrestricted navigation (No ECIDS)





# MARIGOLD