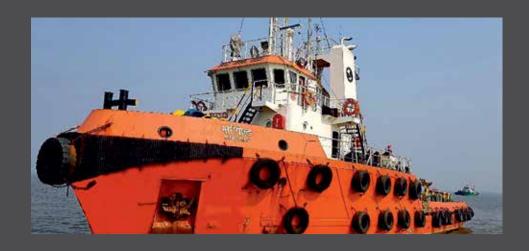

resh Water | 59 m3                             |

| Fresh Water     | 59 m3  |
|-----------------|--------|
| Ballast water   | Nil    |
| Fuel            | 220 MT |
| Accommodation   | 18     |
| Clear Deck Area | 100 m2 |

#### SPEED

| 12.5 Kts                      |
|-------------------------------|
| 7.5 Kts                       |
| 9 KL of MGO / Day @ Full MCR  |
| 6 KL of MGO / Day @ Eco Speed |
|                               |

## MOORING AND ANCHOR WINDLASS DETAILS

| Capacity     | 3 T                        |
|--------------|----------------------------|
| Make / Model | Marine Equipment Pvt. Ltd. |
| Anchors      | 2 Stockless bower          |

#### NAVIGATIONAL AND COMMUNICATIONS EUIPMENTS

GMDSS Area A1 + A2 + A3 Navigational Equipment Unrestricted navigation (No ECIDS)





# MARIGOLD