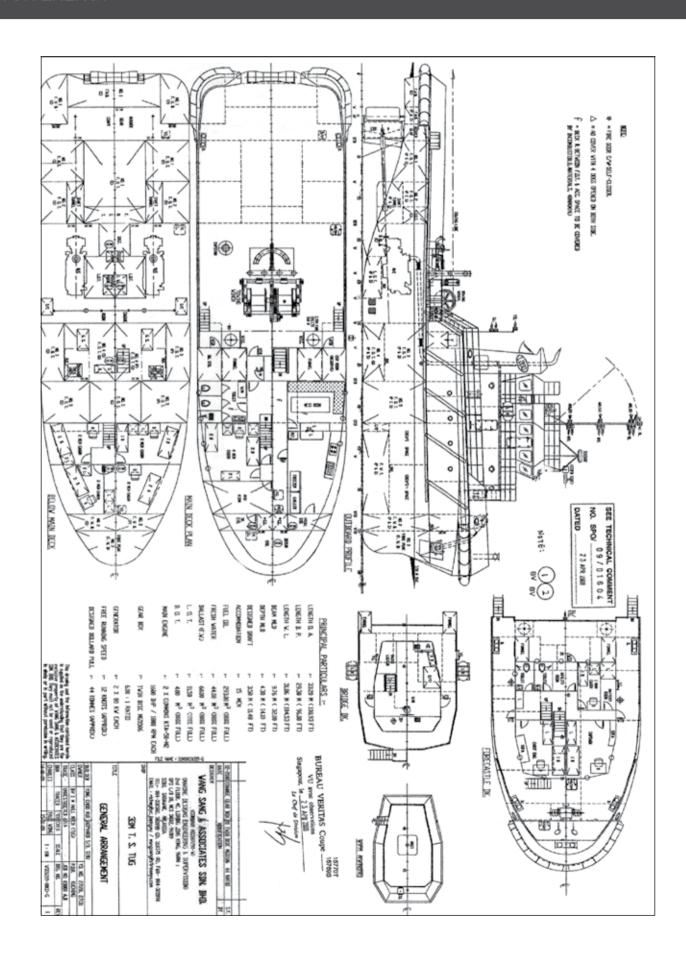

PRINCIPAL DIMENSION

 LOA
 33.20 mtr

 Breadth
 09.76 mtr

 Depth
 4.30 mtr

 Draft
 3.50 mtr

 GRT / NRT
 373 / 111

**PROPULSION** 

Main Engine 2 Nos. (Cummins KTA50m-2; BHP

2 x 1600 BHP = 3200 BHP

Generator 2 Nos. (Cummins 2 X 6 BT5.9D;

2 x 97 kW)

Bow Thruster NA

Propeller 2 x FPP with Kort Nozzles

**AHT EQUIPMENT** 

AHT Winch Brake Holding Cap. 80T,

Bollard Pull 40 T

Make & Type HY TWG WR 42 40 T
Tow Wire 42 mm dia x 600 m
Spare Tow Wire 42 mm dia x 600 m
Anchor Handling Wire 2 x 32 mm dia L - 200 M

Towing Hook 40 T Vertical Capstan 1 x 5T

**CAPACITIES** 

Fresh Water 104 MT
Ballast water Nil
Fuel 160 MT

Accommodation 18 (Passenger + Crew)

**SPEED** 

Sea Speed 12 Kts Eco Speed 7.5 Kts

Fuel Consumption 9 KL of MGO / Day @ Full MCR
Fuel Consumption 6 KL of MGO / Day @ Eco Speed

MOORING AND ANCHOR WINDLASS DETAILS

Capacity 3 T

Make / Model HY AWD C22 3T
Anchors 2 Stockless x 570 kgs

NAVIGATIONAL AND COMMUNICATIONS EQUIPMENTS

GMDSS Area A1 + A2 + A3

Navigational Equipment Unrestricted navigation (No ECDIS)

**SAFETY EQUIPMENTS** 

LSA Standard SOLAS equipment

as applicable to vessel

FFA Standard SOLAS equipment

as applicable to vessel

Rescue Boat Fire Retardant FRP davit launched

Capacity 6 persons, max speed 6.16 kts

with full load