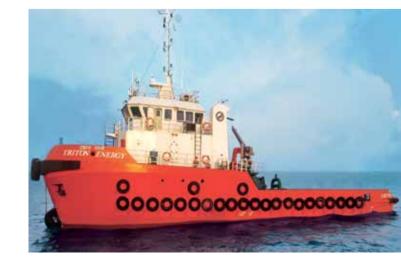

## TRITON ENERGY 3200 BHP Ocean Towing Tug - Ocean Going

## SHIP PARTICULAR

**CLASSIFICATION** 

Type Ocean Towing Tug

Year Built Sept 2011

Owner / Operator Triton Maritime Pvt. Ltd.

Flag Indian
Port of Registry Mumbai
IMO Number 9661170
Classification Society IRS